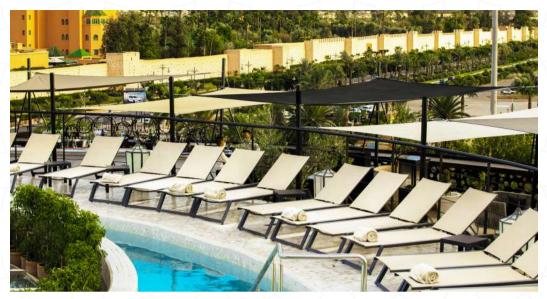

LOCATED IN THE HEART OF THE GOLDEN TRIANGLE OF MARRAKECH, THE HOTEL HAS 2 OUTDOOR POOLS, ONE CIRCULAR ON THE ROOFTOP AND 1 INDOOR HEATED POOL AT THE PEARL SPA.

## ROOFTOP GARDEN

The restaurant and the Sunset Bar offer a relaxation space, day and night with the most stunning view of the city, facing the ancient walls, the Koutoubia and the Atlas Mountains. This is the ideal place to have lunch or dinner, or just have a drink. There is also a ring pool on the roof with deckchairs to enjoy the sun and the heat of Marrakech.