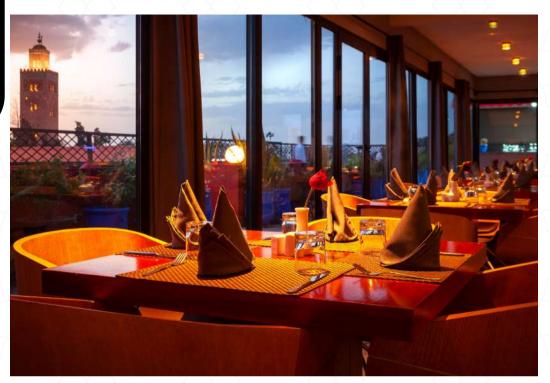

## ROOFTOP GARDEN

The restaurant and the Sunset Bar offer a relaxation space, day and night with the most stunning view of the city, facing the ancient walls, the Koutoubia and the Atlas Mountains. This is the ideal place to have lunch or dinner, or just have a drink. There is also a ring pool on the roof with deckchairs to enjoy the sun and the heat of Marrakech.