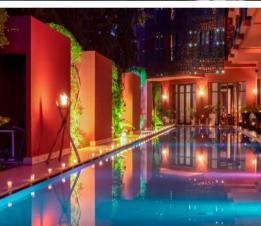

## ROOFTOP GARDEN

The restaurant and the Sunset Bar offer a relaxation space, day and night with the most stunning view of the city, facing the ancient walls, the Koutoubia and the Atlas Mountains. This is the ideal place to have lunch or dinner, or just have a drink. There is also a ring pool on the roof with deckchairs to enjoy the sun and the heat of Marrakech.