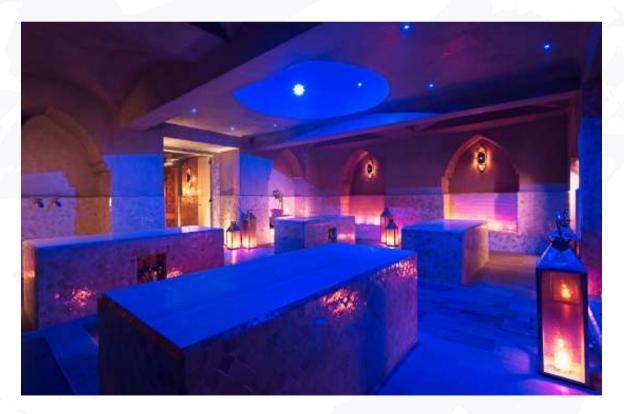

## THE PEARL SPA

On a 2000 m2 area, The Pearl Spa invites its guests to spend a relaxing moment in a fairy and oriental decor. It has 9 treatment and massage cabins and 1 Spa suite for an exclusive and private use.

The 25 m length heated pool is located in the heart of the Spa and offers the ideal space to relax before or after a treatment.