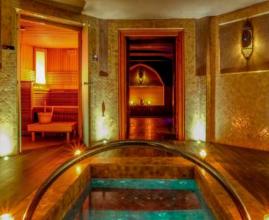

#### COMFORT ZONE HAMMAM

#### INDULGENCE HAMMAM RITUAL 60 MINUTES 650 MAD

A total body experience that caresses your skin revitalises your body and calms your mind. This traditional experience starts by deeply cleansing the skin with a revitalising body scrub, followed by a full body foam massage, a nourishing marine mud body mask and finishes with a refreshing hair cleanse and hydrating conditioning scalp massage treatment.

### SPA SUITE BY THE PEARL SPA

To live a really unique and unforgettable moment, a moment in any intimacy nothing that for you and your good to be the spa Suite proposes you a relaxing space which can welcome up to 6 people to take advantage of a traditional sauna, a Jacuzzi, a hammam allying the aromatherapy, the wet heat in 45 c to cleanse your body and your spirit, a lounge space tisanerie, a cabin of massage, a bath vapor.