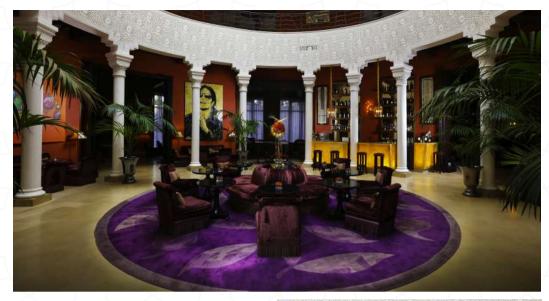

## GALERIE

Located in the heart of the hotel, the Galerie, a large rotunda with a sunroof has its own lounge bar. It is a recent and elegant bar, open all day long, with a varied and generous menu, surrounded with a selection of contemporary local artist paintings.