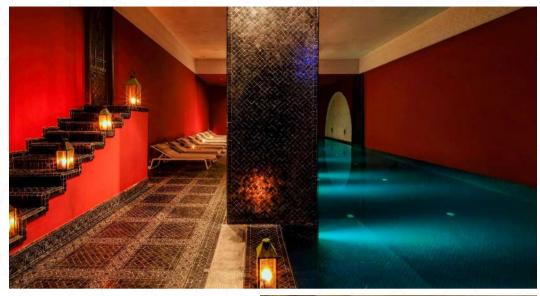

## THE PEARL SPA

On a 2000 m2 area, The Pearl Spa invites its guests to spend a relaxing moment in a fairy and oriental decor. It has 9 treatment and massage cabins and 1 Spa suite for an exclusive and private use.

The 25 m length heated pool is located in the heart of the Spa and offers the ideal space to relax before or after a treatment.